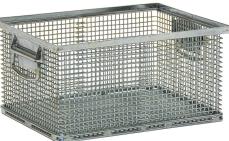

## **Product description**

Stackable wire basket extremely suitable for visible storage of small heavy parts. This stackable basket is made of electro-galvanized steel wire and is very manageable due to the two handles on the short sides.

## Specifications

Article arrangement: New Version: stackable Walls: Mesh 10\*10\*3 mm Surface treatment: electro-galvanized Width (mm): 300 Loading capacity (kg): 40 Type number: 2539

Scan the QR code for more information

Type: with handles Material: steel Colour: colorless Length (mm): 400 Height (mm): 200 Weight (kg) 4.2 EAN Code (Gtin) 8719424036510