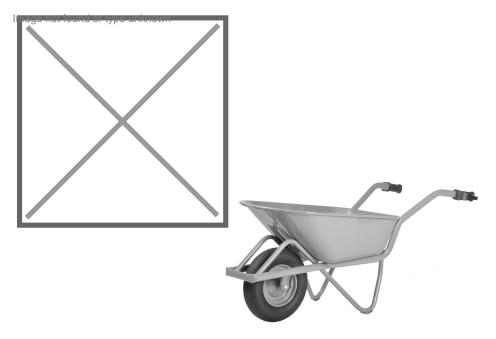

## **Product description**

Matador very strong reinforced construction wheelbarrow with pneumatic tire, capacity 80 Liter

- M-135-L4 Easy-Rider is a reinforced construction wheelbarrow with pneumatic tire.
- Stronger even more ergonomic!
- Less weight at full load.
- Strong rectangular tray (1.2 mm), with tray support.
- Base frame made of oval tube 38x20mm.
- Very strong chassis made of 25 mm round tube.
- Continuous oval tube frame and back under tray.
- Improved balance.
- Steel rim with double closed ball bearings.
- Ergonomic by higher placed handles (610mm), less stoop, easier to lift.
- Barrier-free emptying.
- Ergonomic natural rubber safety handles especially devised to the form of your hand.
- Wear pads to extend the lifetime of the legs.
- Horizontal grip, making the wrist straight and not bent and 4 instead of 2 fingers carry the load.
- Simple and easy to empty because of the lower fronthead.

## **Specifications**

Article arrangement: New

Version: extra strong, with pneumatic tire Ø 400 mm

Colour: grey Length (mm): 1460 Height (mm): 620 Volume (ltr): 80

Type number: 6313726

Type: Matador reinforced construction wheelbarrow

Material: steel

Surface treatment: powdercoating

Width (mm): 580

Loading capacity (kg): 250

Weight (kg) 18.6

EAN Code (Gtin) 8719424218060

Scan the QR code for more information

Productnumber: 6313726