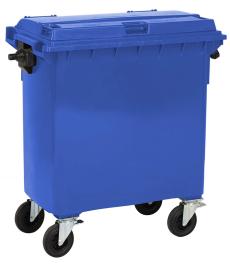

## **Product description**

Plastic waste container suitable for comb mounting or by means of DIN adapters. This roll container has a capacity of 770 liters and rolls on four castors, two of which have brakes.

## **Specifications**

Article arrangement: New Version: with hinging lid

Floor: mounted in floor screw cap Subgroup: Waste container

Colour: blue

Internal length (mm): 1090 Internal width (mm): 645 Internal height (mm): 1020

Weight (kg) 47 Type number: 36-770

Scan the QR code for more information

Type: suitable for admission through DIN adapter

Material: plastic

Wheels front: 2 castor wheels with wheel locks 200 mm. Wheels back: 2 castor wheels solid rubber, 200 mm

Length (mm): 1360 Width (mm): 770 Height (mm): 1360 Volume (ltr): 770 Stacking load (kg): 310

EAN Code (Gtin) 8719424004519