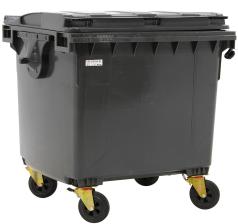

## **Product description**

Plastic waste container suitable for DIN intake in accordance with EN840: 2012. This means that garbage trucks with the same systems can easily empty these waste containers. This roll container has a hinged lid and has a capacity of 1100 liters. The solid rubber swivel wheels, two of which have brakes, and the sturdy handles ensure optimal maneuverability.

## **Specifications**

Article arrangement: New Version: with hinging lid

Wheels front: 2 castor wheels with wheel locks 200 mm. Wheels back: 2 castor wheels solid rubber, 200 mm

Length (mm): 1400 Height (mm): 1300 Volume (ltr): 1100

Type number: 36-1100-S

Type: for DIN-intake Material: HDPE

Subgroup: Waste container

Colour: grey Width (mm): 1030

Loading capacity (kg): 520

Weight (kg) 51

EAN Code (Gtin) 8719424119879

Scan the QR code for more information