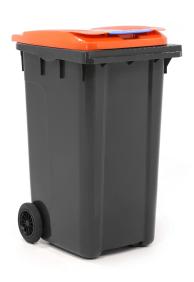

## **Product description**

New waste container on 2 wheels, 240 liters gray with orange lid. Suitable for separated waste, with hinged lid. Also called mini container, mobile container, otto or wheelie bin.

## Specifications

Article arrangement: New Version: with hinging lid Subgroup: Plastic waste container Colour: grey/orange Width (mm): 580 Loading capacity (kg): 96 Weight (kg) 12.5 EAN Code (Gtin) 8719424116410

Scan the QR code for more information

Type: mini container Material: HDPE Wheels back: 2 fixed wheels, solid rubber 200 mm Length (mm): 725 Height (mm): 1080 Volume (ltr): 240 Type number: 447-240