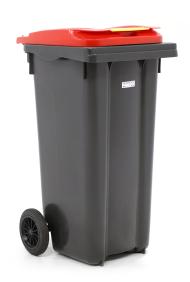

## **Product description**

New waste container on 2 wheels, 120 liter gray with red lid. Suitable for separated waste, with hinged lid. Also called mini container, mobile container, otto or wheelie bin.

## **Specifications**

Article arrangement: New Version: with hinging lid

Subgroup: Plastic waste container

Length (mm): 550 Height (mm): 930 Weight (kg) 9

EAN Code (Gtin) 8719424037807

Material: HDPE Colour: grey/red Width (mm): 480 Volume (ltr): 120