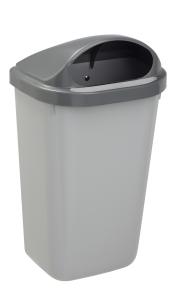

## Product description

Wall mounted bin - 50L

- Polypropylene
- Inner bucket fully removable: Easy to empty simply by removing the inner bucket
- Wall mounted or post mounted
- Key opening mechanism

Type: plastic waste bin Material: polypropylene Colour: grey Width (mm): 340 Volume (ltr): 50 Type number: 8259866