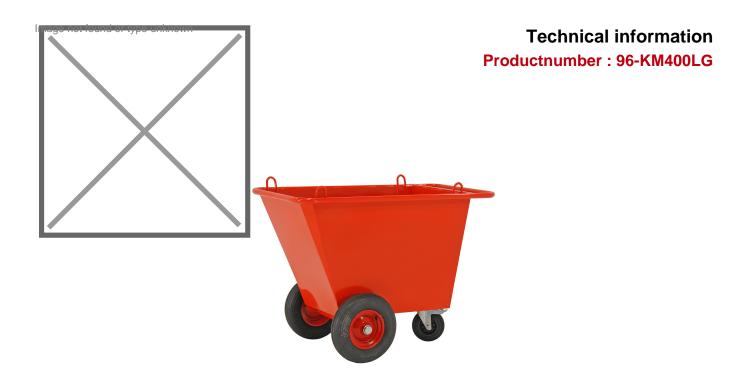

## **Product description**

Waste trolley made of coated thick sheet steel. Very suitable for construction waste due to the large wheels easy to maneuver on rough terrain. Equipped with lifting eyes.

- with lifting brackets
- two 400 mm pneumatic tires
- one 200 mm castor
- maximum capacity 750 kg

## **Specifications**

Article arrangement: New Version: with hoisting eyes Subgroup: Cleaning trolleys Surface treatment: powdercoating

Width (mm): 740

Loading capacity (kg): 750

Weight (kg) 70

EAN Code (Gtin) 8719424067040

Type: cleaning trolley Material: steel Colour: red

Length (mm): 1390 Height (mm): 945 Volume (ltr): 400

Type number: 96-KM400