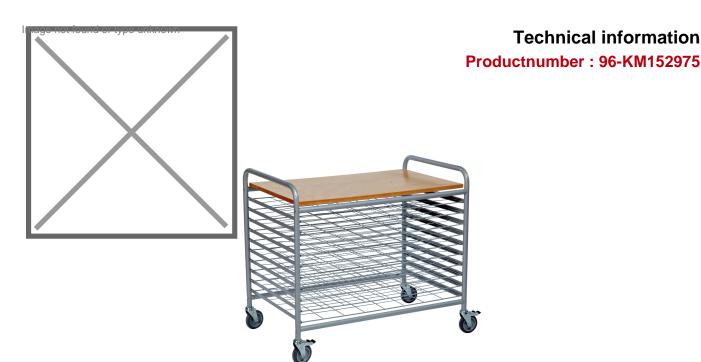

## **Product description**

Drying trolley with 10 removable shelves. The frame has a robust powder coating and the top plate is made of beech laminate. The distance between the levels is 45 mm. The trolley is equipped with four swivel wheels, two of which have brakes. The maximum loading capacity per floor is 4 kg with a total loading capacity of 100 kg.

## **Specifications**

Article arrangement: New Version: drying cart

Wheels front: 2 castor wheels

Wheels back: 2 castor wheels with brake Surface treatment: powdercoating

Width (mm): 600 Internal height (mm): 45 Loading capacity (kg): 100 Type number: 96-km15297

Scan the QR code for more information

Type: Kongamek goods trolley

Material: steel

Subgroup: workpiece trolleys

Colour: grey Length (mm): 955 Height (mm): 845

Platform height (mm): 770

Weight (kg) 32.5

EAN Code (Gtin) 8719424033236