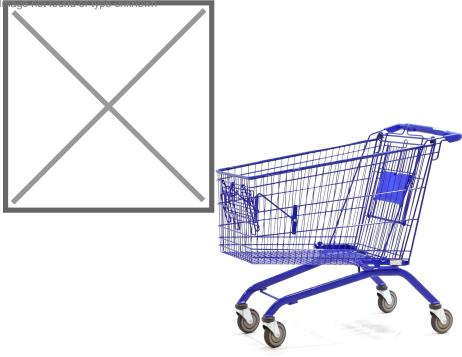

## **Product description**

Used shopping trolley with a capacity of 145 litres and fitted with four rubber swivel wheels. With child seat and crate rack on the inside of the trolley. The noise-reducing rubber swivel castors ensure perfect trolley rolling on the warehouse floor. Ideally suited for transporting small material in your shop or warehouse.

## **Specifications**

Article arrangement: Used Version: 4 castor wheels Walls: perforated

Wheels front: 2 castor wheels solid rubber 125 mm Wheels back: 2 castor wheels solid rubber, 125 mm

Surface treatment: painted and use damage

Internal length (mm): 800 Internal width (mm): 430 Internal height (mm): 420

Weight (kg) 22

Additional specifications: rubber wheels

Type: shopping trolley

Material: steel
Floor: perforated
Subgroup: Used
Colour: blue

Length (mm): 1130 Width (mm): 600 Height (mm): 1120 Volume (ltr): 145 Type number: 7033GB

EAN Code (Gtin) 8719424229806

Scan the QR code for more information