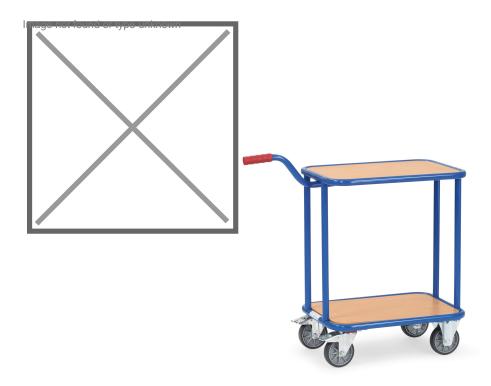

## **Product description**

Grip roller made of welded steel tube treated with robust powder coating. The floors are made of wooden plate with a beech decor top layer. The transport roller is equipped with a screw-on handle and rolls on two fixed castors and two braked swivel castors. TPE rubber, hub with ball bearing. Complies with EU standard EN 1757-3 (safety standard for platform trucks). Load capacity top shelf 100 kg. Total load capacity 250 kg.

## **Specifications**

Article arrangement: New

Version: floor with woodfibre plate

Walls: open

Wheels front: 2 fixed wheels solid rubber 125 mm

Wheels back: 2 castor wheels solid rubber with wheel locks 125 mm Colour: blue

Ral colour: 5007 Length (mm): 860 Width (mm): 450 Height (mm): 875

Loading capacity (kg): 250 Type number: 85KF33

EAN Code (Gtin) 8719424016093

Scan the QR code for more information

Type: Fetra roll platform

Material: steel Floor: closed

Subgroup: table top carts

Surface treatment: powdercoating

Internal length (mm): 600 Internal width (mm): 450 Internal height (mm): 765

Weight (kg) 19

Shelf heights: 195/770