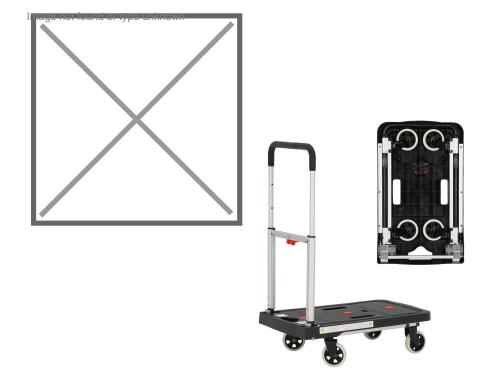

## **Product description**

Practical lightweight transport trolley. Completely collapsible to only 8 cm thick. When the push handle is folded in, the wheels automatically fold inwards. Ideal if you regularly have to transport goods, but you also want to be able to take them with you!

## Specifications

Article arrangement: New Version: fully foldable Walls: open Wheels front: 2 castor wheels solid rubber Wheels back: 2 fixed wheels solid rubber Length (mm): 675 Width (mm): 410 Loading capacity (kg): 137 Type number: 5341 Wheels diameter: 100

Scan the QR code for more information

Type: platform trolley Material: aluminium/plastic Floor: plastic Subgroup: storeroom trolleys Colour: black Internal length (mm): 600 Height (mm): 920 Weight (kg) 6 Height when folded (mm): 80 EAN Code (Gtin) 8719424038606