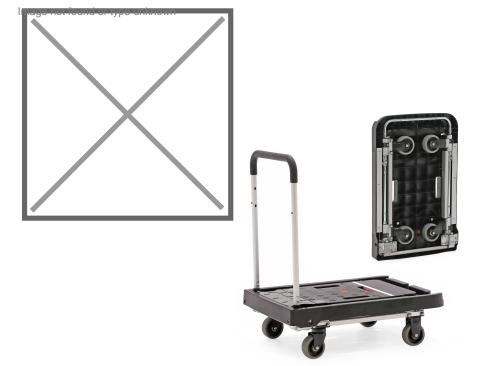

## **Product description**

Practical lightweight transport trolley. Completely collapsible to only 10 cm thick. When the push handle is folded in, the wheels automatically fold inwards. Ideal if you regularly have to transport goods, but you also want to be able to take them with you!

- Max load: 200 kg

Open size: 800x520x870 mm (LxWxH)
Folded size: 800x520x100 mm (LxWxH)

- Material: Aluminum alloy: No.6063T5, Plastic: PP & TPR

## **Specifications**

Article arrangement: New Version: fully foldable

Walls: open

Wheels front: 2 rigid wheels Wheels back: 2 castor wheels

Length (mm): 800 Height (mm): 870 Type number: 3350

Scan the QR code for more information