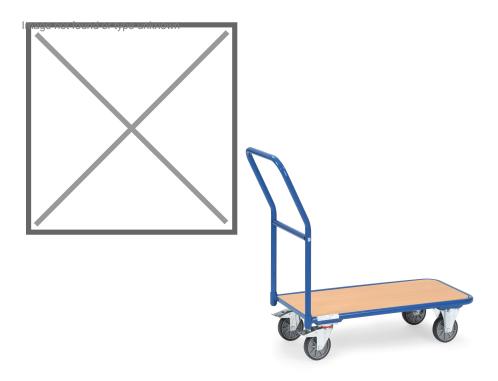

## **Product description**

Solid warehouse trolley made of a steel tube construction with a robust powder coating. The loading surface consists of wooden plate with a beech decor top layer. Two swivel castors with brakes and two fixed castors provide a handy platform trolley. The load capacity of this platform trailer is 250 kg.

## **Specifications**

Article arrangement: New Version: push bracket(s)

Walls: open

Wheels front: 2 castor wheels solid rubber 125 mm

Wheels back: 2 fixed wheels, solid rubber 125 mm with wheel locks

Ral colour: 5007 Length (mm): 1250 Width (mm): 600 Height (mm): 910 Weight (kg) 19

EAN Code (Gtin) 8719424016215

Type: Fetra platform trolley

Material: steel

Floor: high-quality fibreboard Subgroup: storeroom trolleys

Colour: blue

Surface treatment: powdercoating Internal length (mm): 1000 Internal width (mm): 600 Loading capacity (kg): 250 Type number: 851200