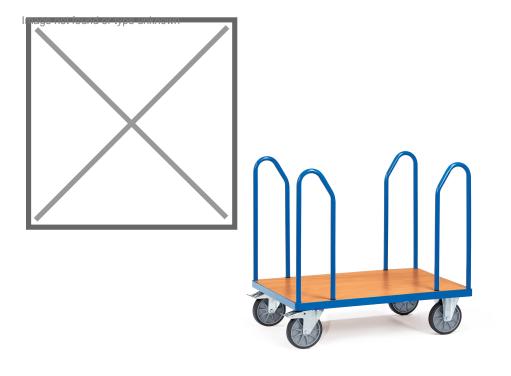

## **Product description**

Platform trolley with four brackets of 750 mm high. This warehouse trolley is made of steel with a powder coating treatment and a wooden floor with a beech decor top layer. The loading capacity of the platform trailer is 600 kg. The table trolley is equipped with two braked swivel castors and two fixed castors.

## Specifications

Article arrangement: New Version: with 4 brackets 750 mm high Walls: open Wheels front: 2 fixed wheels solid rubber 200 mm Wheels back: 2 castor wheels 200 mm. wheel locks Ral colour: 5007 Length (mm): 1060 Width (mm): 610 Height (mm): 1025 Platform height (mm): 270 Weight (kg) 32 EAN Code (Gtin) 8719424017373

Scan the QR code for more information

Type: Fetra MultiVario Material: pipe material profile steel Floor: high-quality fibreboard Subgroup: stanchioned trollys Colour: blue Surface treatment: powdercoating Internal length (mm): 1000 Internal width (mm): 600 Internal height (mm): 750 Loading capacity (kg): 600 Type number: 851580