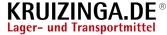

## **Product description**

Table trolley with four screwable stanchions suitable for heavy loads. This stake car is equipped with high-quality elastic, streak-free tyres. The steel frame has been treated with a powder coating to make it robust and scratch-resistant and the bottom is made of waterproof plywood with an anti-slip layer. The payload is 1200 kg. The platform cart has two braked swivel castors and two fixed castors.

## **Specifications**

Article arrangement: New Version: stanchions 4 items

Walls: open

Wheels front: 2 fixed wheels solid rubber 200 mm Wheels back: 2 castor wheels 200 mm. wheel locks

Ral colour: 5007 Length (mm): 1676 Width (mm): 800 Height (mm): 880

Loading capacity (kg): 1200 Type number: 8512582

Scan the QR code for more information

Type: Fetra MultiVario

Material: pipe material profile steel

Floor: loading surface of waterproof multiplex with antislip finishing

Subgroup: stanchioned trollys

Colour: blue

Surface treatment: powdercoating Internal length (mm): 1600 Internal width (mm): 800 Useful height (mm): 600

Weight (kg) 60

EAN Code (Gtin) 8719424016437