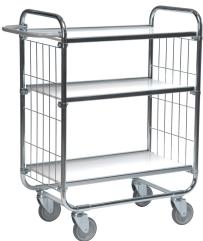

## **Product description**

Handy shelf trolley with a frame made of electrolytically galvanized steel. The three floors are adjustable in height and are made of laminated wood. The serving trolley is equipped with four castors.

## **Specifications**

Article arrangement: New Version: with 3 shelves

Walls: mesh

Wheels front: 2 castor wheels Wheels back: 2 castor wheels

Colour: colorless Length (mm): 1195 Width (mm): 470 Height (mm): 1120 Weight (kg) 32

EAN Code (Gtin) 8719424033946

Scan the QR code for more information

Type: Kongamek Fetra shelved trolley

Material: steel Floor: wood

Subgroup: shelved trollyes Shelves: adjustable in height

Surface treatment: electro-galvanized

Internal length (mm): 1000 Internal width (mm): 425 Loading capacity (kg): 250 Type number: 96-km8000-3