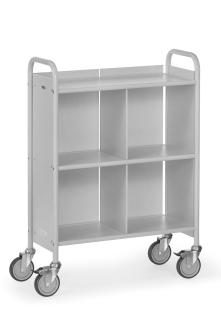

## **Product description**

Filing cart with three floors, three closed walls and a partition wall. The file cart has been treated with a powder coating for a robust exterior. The walls, floors and partition wall are made of light gray wooden plate. The cart is very manoeuvrable due to the four swivel wheels, two of which have brakes. The load capacity per floor is 50 kg with a total load capacity of 150 kg.

## Specifications

Article arrangement: New Version: with separation walls / back wall Walls: 3 walls close Wheels front: 2 castor wheels, TPE, 125 mm Wheels back: 2 castor wheels, TPE, 125 mm, with brake Ral colour: 7035 Length (mm): 810 Width (mm): 385 Height (mm): 1100 Weight (kg) 26 Shelf heights: 260/620/980

Scan the QR code for more information

Type: Fetra files trolley Material: steel Floor: closed Subgroup: office trolleys Colour: grey Surface treatment: powdercoating Internal length (mm): 720 Internal width (mm): 350 Loading capacity (kg): 150 Type number: 4880 EAN Code (Gtin) 8719424021271