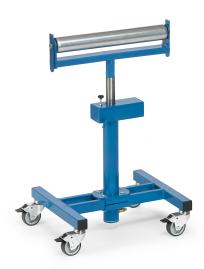

## **Product description**

Roller stand to support the handling of long material. The roller stand is infinitely adjustable in height, rotatable and can be locked. The roller stand has ball bearing roller of 60 mm. Maximum load capacity 150 kg.

## **Specifications**

Article arrangement: New Version: adjustable in height

Wheels front: 2 castor wheels, TPE, 75 mm, with brake Wheels back: 2 castor wheels, TPE, 75 mm, with brake

Ral colour: 5007 Height (mm): 715 Weight (kg) 21

Max Height (mm): 1125

Type: Fetra roller block

Material: steel

Subgroup: mobiile tilting stands

Colour: blue

Surface treatment: powdercoating Loading capacity (kg): 150 Type number: 853190

EAN Code (Gtin) 8719424020199