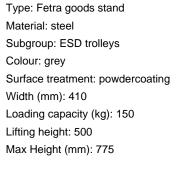

## **Product description**

ESD side trolley for Euro containers or wire baskets. The material platform is height adjustable in a grid of 25 mm. The platform has one raised edge on the long side and can be tilted at an angle of 15° or 30°. The platform is movable by four castors, two of which have brakes. The stand has been treated with powder coating for a robust and scratch-free exterior and has a load capacity of 150 kg.

## Specifications

Article arrangement: New Version: loading surface / adjustable straight - diagonal Wheels front: 2 castor wheels, TPE, 75 mm Wheels back: 2 castor wheels, TPE, 75 mm, with brake Ral colour: 7015 Length (mm): 510 Height (mm): 500 Weight (kg) 18 Type number: 851891 EAN Code (Gtin) 8719424130188