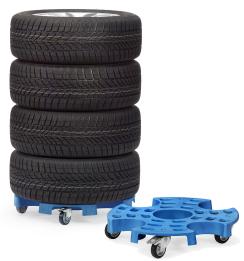

## **Product description**

Practical tire trolley for easy storage and transport of large wheels and car tires from SUVs, for example. Suitable for 8 tires or 4 complete wheels. Practical material tray in the middle for storing small parts such as wheel nuts. Simple and safe stackable. Can also be combined with our tire hand trucks type 852032 and 852033. Platform made of glass fiber reinforced polypropylene. The underside is fitted with 4 solid rubber swivel castors (Ø75 mm), 1 of which has a brake. Load capacity up to 180 kg.

## **Specifications**

Article arrangement: New

Version: suitable for 8 tires or 4 complete wheels

Colour: blue Width (mm): 700

Loading capacity (kg): 180 Type number: 854546

Scan the QR code for more information

Type: fetra tyre trolley Material: polypropylene Length (mm): 700 Height (mm): 140 Weight (kg) 6.3

EAN Code (Gtin) 8719424129526