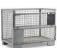

## **Product description**

Practical tire trolley for easy storage and transport of large wheels and car tires from SUVs, for example. Suitable for 8 tires or 4 complete wheels. Practical material tray in the middle for storing small parts such as wheel nuts. Simple and safe stackable. Can also be combined with our tire hand trucks type 852032 and 852033. Platform made of glass fiber reinforced polypropylene. The underside is fitted with 4 solid rubber swivel castors (Ø75 mm), 1 of which has a brake. Load capacity up to 180 kg.

## **Specifications**

Article arrangement: New

Version: suitable for 8 tires or 4 complete wheels

Colour: blue Width (mm): 700

Loading capacity (kg): 180 Type number: 854546

Scan the QR code for more information

Type: fetra tyre trolley Material: polypropylene Length (mm): 700 Height (mm): 140 Weight (kg) 6.3

EAN Code (Gtin) 8719424129526