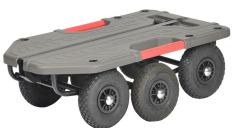

## **Product description**

Matador professional Superhond, capacity 250 kg.

- ROUGH TERRAIN TURNTABLE TRUCK
- The Superhond is a smart, neat flat fitting transporter. The Superhond goes easily through door openings.
- Long handle: 870 mm, equipped with 2 handgrips of natural rubber. Driving height handle: 830mm
- The Superhond turns on its own axis (minimum turning circle, maximum maneuverability).
- Platform made of 2-layer sandwich plastic (ABS / TPS) with profiled anti-slip mat. Extra strong and sturdy.
- 6 pneumatic tires, ideal for rough terrain. 2 middle wheels are placed lowered, so a very small turning circle.
- The Superhond has a low push and pull resistance.
- The Superhond effortlessly takes obstacles and curbs up to 8 cm.
- The Superhond has handles on the sides, making it easy to lift and put away on its side. These handles can also be used to attach tightening belts.
- The Superhond has fitted holes for placing luggage bars. (Luggage bars sold separately).

## **Specifications**

Article arrangement: New

Version: with 6 pneumatic tyres, suitable for uneven surfaces

Colour: black/red Width (mm): 640

Loading capacity (kg): 250 Type number: 6314082 Type: Matador superhond hand truck

Material: steel/plastic Length (mm): 985 Height (mm): 350 Weight (kg) 23.2

EAN Code (Gtin) 8719424218527

Scan the QR code for more information