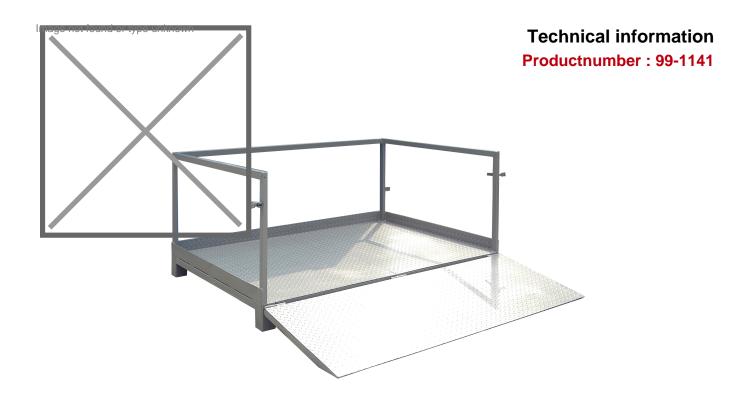

## **Product description**

Steel transport container with ramp. This container is made of gray painted steel and has a load capacity of 1500 kg. Slip-in skids are fitted on the underside for a forklift truck. The container has a sturdy construction and a checker plate bottom.

## **Specifications**

Article arrangement: New Version: with acces ramp

Walls: open Colour: grey Length (mm): 1600 Width (mm): 2200 Height (mm): 1000

Insertion height (mm): 100

Weight (kg) 370

EAN Code (Gtin) 8719424035445

Scan the QR code for more information

Type: transport container

Material: steel

Floor: loading surface of bulb plate

Surface treatment: painted Internal length (mm): 1500 Internal width (mm): 2100 Internal height (mm): 800 Loading capacity (kg): 1500

Type number: 1141