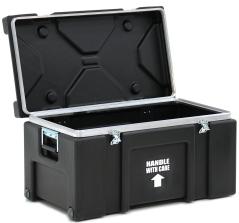

## **Product description**

Transport box on wheels. This flight case made of reinforced plastic is lightweight and easy to move due to the handle and the two fixed wheels. The hinged lid can be closed with two quick-release fasteners.

## **Specifications**

Article arrangement: New

Version: with double quick lock and handgrips

Walls: walls closed Top: hinging lid Colour: black

Internal length (mm): 720 Internal width (mm): 350 Internal height (mm): 385

Weight (kg) 8

EAN Code (Gtin) 8719424015263

Type: transport case on wheels

Material: plastic

Floor: reinforced (plastic) Wheels back: 2 rigid wheels

Length (mm): 810 Width (mm): 430 Height (mm): 440

Loading capacity (kg): 50 Type number: 81-32