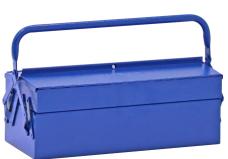

## **Product description**

This sturdy metal tool box is a classic and timeless tool box of good quality. This toolbox fits tools of all shapes and sizes. The box contains 1 large loading space at the bottom and 2 smaller compartments so that you can properly sort your tools. With this toolbox you never have to search for your tools again.

## **Specifications**

Article arrangement: New Version: with 3 compartments

Colour: blue Length (mm): 460 Height (mm): 180 Type number: 6110GB

EAN Code (Gtin) 8719424210477

Type: Toolbox Material: steel

Surface treatment: painted and use damage

Width (mm): 220 Weight (kg) 3

Additional specifications: remaining batch