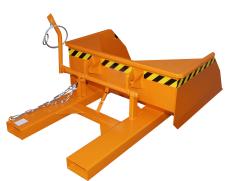

## **Product description**

Tilting container for handling and transporting bulk materials

- a success for more than 30 years
- simple pick-up using forks
- can be emptied at any height by cable operated from the driver's seat
- body walls with reinforced edging
- speci

## **Specifications**

Article arrangement: New Version: without tray opening

Walls: flat steel plate Subgroup: Shovels Ral colour: 2000 Length (mm): 2050 Width (mm): 1870 Height (mm): 600

Insertion height (mm): 85 Volume (ltr): 1500

Type number: 40SO

Type: mechanic shovel

Material: steel Floor: flat steel Colour: orange

Surface treatment: painted Internal length (mm): 1500 Internal width (mm): 1800 Internal height (mm): 600 Loading capacity (kg): 3000