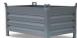

## **Product description**

Tilting container for handling and transporting bulk materials

- a success for more than 30 years
- simple pick-up using forks
- can be emptied at any height by cable operated from the driver's seat
- body walls with reinforced edging
- speci

## **Specifications**

Article arrangement: New Version: with tray opening Walls: flat steel plate Subgroup: Shovels Ral colour: 2000 Length (mm): 2000 Width (mm): 1670 Height (mm): 790

Insertion height (mm): 75 Volume (ltr): 1000 Type number: 40SO-H

Scan the QR code for more information

Type: hydraulic shovel Material: steel Floor: flat steel Colour: orange

Surface treatment: painted Internal length (mm): 1300 Internal width (mm): 1600 Internal height (mm): 650 Loading capacity (kg): 2000