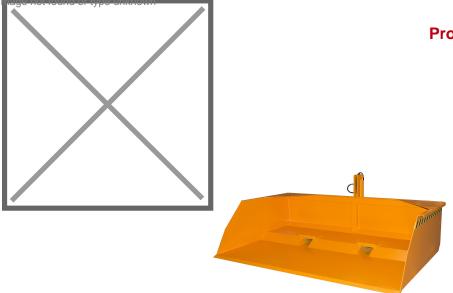

## **Product description**

Tilting container for handling and transporting bulk materials

- a success for more than 30 years
- simple pick-up using forks
- can be emptied at any height by cable operated from the driver's seat
- body walls with reinforced edging
- speci

## Specifications

Article arrangement: New Version: with tray opening Walls: corrugated steel plate Subgroup: Shovels Ral colour: 2000 Length (mm): 1800 Width (mm): 1170 Height (mm): 790 Insertion height (mm): 75 Volume (Itr): 500 Type number: 40SO-H

Scan the QR code for more information

Type: hydraulic shovel Material: steel Floor: profiled steel Colour: orange Surface treatment: painted Internal length (mm): 1000 Internal width (mm): 1100 Internal height (mm): 500 Loading capacity (kg): 1000 Weight (kg) 188 EAN Code (Gtin) 8719424007299