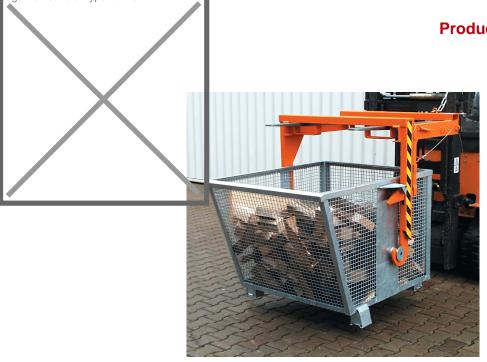

## **Product description**

Tiltable containers for light goods, e.g. paper, plastics, wood and green wastes

- floor made of steel sheet
- all walls made of wire mesh, mesh size 25 x 25 mm
- can be emptied at any height by cable operated from the driver's seat
- can be se

## **Specifications**

Article arrangement: New Version: perforated edition Walls: wire mesh 25\*25\*3 mm Subgroup: Automatic tilting Surface treatment: galvanized

Width (mm): 1000 Height (mm): 900 Useful height (mm): 800 Stackable height (mm): 900

Volume (Itr): 900

Stacking load (kg): 4000

EAN Code (Gtin) 8719424002041

Type: automatic tilting container

Material: steel

Floor: galvanized steelplate

Colour: colorless Length (mm): 1200 Internal width (mm): 950 Internal height (mm): 790 Insertion height (mm): 80 Loading capacity (kg): 500

Weight (kg) 74 Type number: 17-2