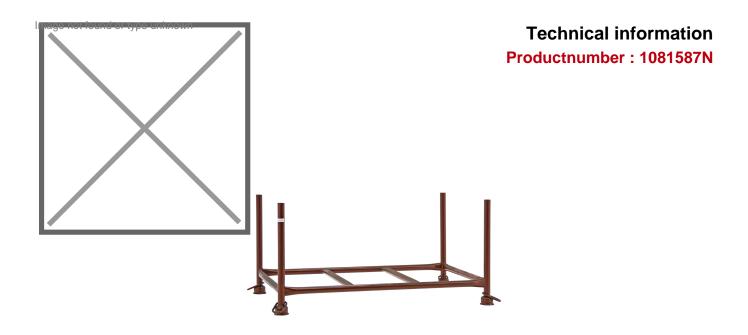

## **Product description**

Scaffold pallet for storage of long tube material or hoses with a load capacity of 1500 kg. The construction storage pallet is treated with a robust powder coating and is equipped with four lifting eyes. This stacking pallet is not certified for lifting. Empty, the scaffolding pallets are nestable and space-saving.

## **Specifications**

Article arrangement: New

Version: stackable Colour: brown Length (mm): 1655 Width (mm): 1025 Height (mm): 770

Insertion height (mm): 100

Application: stacking - not certified to hoist

Stacking load (kg): 4500

EAN Code (Gtin) 8719424001075

Scan the QR code for more information

Type: scaffolding pallet

Material: steel

Surface treatment: powdercoating Internal length (mm): 1500 Internal width (mm): 865 Useful height (mm): 560 Loading capacity (kg): 1500