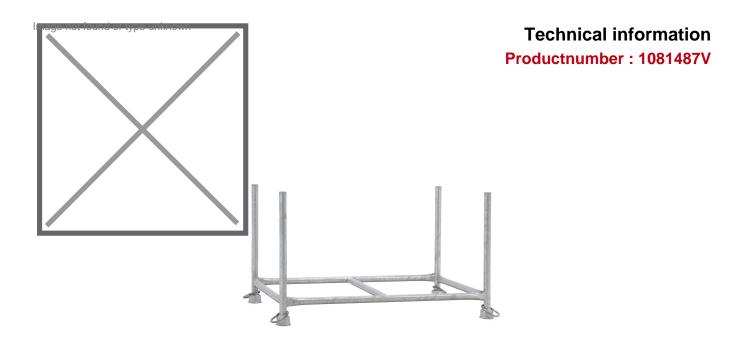

## **Product description**

Scaffold pallet for storage of long pipe material or hoses with a load capacity of 1500 kg. The construction storage pallet is hot-dip galvanized and is equipped with four lifting eyes. This stacking pallet is not certified for lifting. When empty, the scaffolding pallets are nestable and space-saving.

## **Specifications**

Article arrangement: New

Version: stackable Colour: colorless Length (mm): 1575 Width (mm): 1020 Height (mm): 875

Insertion height (mm): 100

Application: stacking - not certified to hoist

Stacking load (kg): 4500

EAN Code (Gtin) 8719424001068

Scan the QR code for more information

Type: scaffolding pallet

Material: steel

Surface treatment: galvanized Internal length (mm): 1420 Internal width (mm): 865 Useful height (mm): 685 Loading capacity (kg): 1500