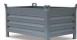

## **Product description**

Metal storage bin with closed walls and handles on the short side, 15 liter color green. High stability due to carefully welded corners. The stacking edge ensures trouble-free and safe stacking. Very suitable for storage, transport or, for example, roller conveyors. These industrial bins can take a beating.

## **Specifications**

Article arrangement: New

Version: falling grips at the short sides

Walls: walls closed Food-safe: no Ral colour: 6011 Length (mm): 350 Height (mm): 200 Weight (kg) 3

EAN Code (Gtin) 8719424000801