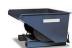

## **Product description**

Metal storage bin with closed walls and handles on the short side, 15 liter color green. High stability due to carefully welded corners. The stacking edge ensures trouble-free and safe stacking. Very suitable for storage, transport or, for example, roller conveyors. These industrial bins can take a beating.

## **Specifications**

Article arrangement: New

Version: falling grips at the short sides

Walls: walls closed Food-safe: no Ral colour: 6011 Length (mm): 350 Height (mm): 200 Weight (kg) 3

EAN Code (Gtin) 8719424000801