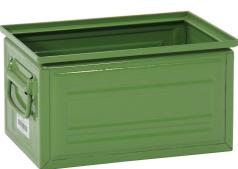

## **Product description**

Metal storage bin with closed walls and handles on the short side, 15 liter color green. High stability due to carefully welded corners. The stacking edge ensures trouble-free and safe stacking. Very suitable for storage, transport or, for example, roller conveyors. These industrial bins can take a beating.

## **Specifications**

Article arrangement: New

Version: falling grips at the short sides

Walls: walls closed Food-safe: no Ral colour: 6011 Length (mm): 350 Height (mm): 200 Weight (kg) 3

EAN Code (Gtin) 8719424000801