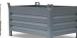

## **Product description**

Metal storage bin with closed walls and handles on the short side, 9 liter color green. High stability due to carefully welded corners. The stacking edge ensures trouble-free and safe stacking. Very suitable for storage, transport or, for example, roller conveyors. These industrial bins can take a beating.

## **Specifications**

Article arrangement: New

Version: falling grips at the short sides

Walls: walls closed Food-safe: no Ral colour: 6011 Length (mm): 300 Height (mm): 150 Weight (kg) 2.25

EAN Code (Gtin) 8719424000740