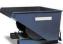

## **Product description**

Metal storage bin with closed walls and handles on the short side, 9 liter color green. High stability due to carefully welded corners. The stacking edge ensures trouble-free and safe stacking. Very suitable for storage, transport or, for example, roller conveyors. These industrial bins can take a beating.

## **Specifications**

Article arrangement: New

Version: falling grips at the short sides

Walls: walls closed Food-safe: no Ral colour: 6011 Length (mm): 300 Height (mm): 150 Weight (kg) 2.25

EAN Code (Gtin) 8719424000740