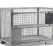

## **Product description**

Metal storage bin with closed walls and handles on the short side, 9 liter color green. High stability due to carefully welded corners. The stacking edge ensures trouble-free and safe stacking. Very suitable for storage, transport or, for example, roller conveyors. These industrial bins can take a beating.

## **Specifications**

Article arrangement: New

Version: falling grips at the short sides

Walls: walls closed Food-safe: no Ral colour: 6011 Length (mm): 300 Height (mm): 150 Weight (kg) 2.25

EAN Code (Gtin) 8719424000740