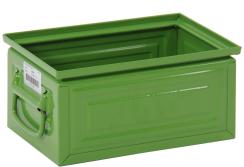

## **Product description**

Metal storage bin with closed walls and handles on the short side, 9 liter color green. High stability due to carefully welded corners. The stacking edge ensures trouble-free and safe stacking. Very suitable for storage, transport or, for example, roller conveyors. These industrial bins can take a beating.

## **Specifications**

Article arrangement: New

Version: falling grips at the short sides

Walls: walls closed Food-safe: no Ral colour: 6011 Length (mm): 300 Height (mm): 150 Weight (kg) 2.25

EAN Code (Gtin) 8719424000740