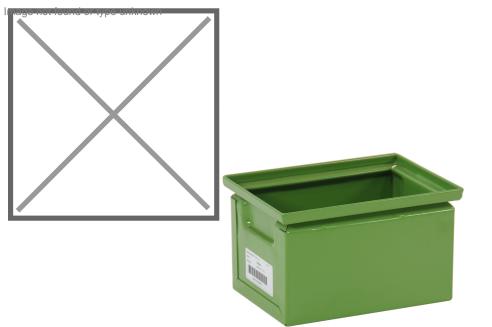

## **Product description**

Metal storage bin with closed walls 4 liters color green. High stability due to carefully welded corners. The stacking edge ensures troublefree and safe stacking. Very suitable for storage, transport or, for example, roller conveyors. These industrial bins can take a beating.

## Specifications

Article arrangement: New Version: 4 sides Walls: walls closed Food-safe: no Ral colour: 6011 Length (mm): 200 Height (mm): 130 Weight (kg) 1.25 EAN Code (Gtin) 8719424000719

Scan the QR code for more information

Type: stackable Material: steel Floor: closed Colour: green Surface treatment: painted Width (mm): 140 Volume (ltr): 4 Type number: 10-7

KRUIZINGA.FR® Stockage et ressources de transport