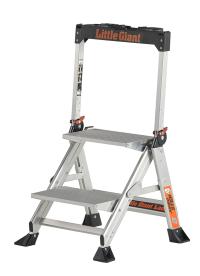

## **Product description**

The Jumbo Step is a robust stepladder. Easy to use and offering optimum comfort. The steps are fitted with extra big steps with a rubber, anti-slip profile. So you'll always be comfortable. The steps gradually increase in height. This allows you to ascend and descend safely.

The safety guardrail gives you extra grip. Completed your work? Thanks to the optimised unlocking system, you clear away your ladder within minutes. Folded, the ladder hardly takes up any space and when you set it up, you always stand comfortably.

## **Specifications**

Article arrangement: New

Version: single-sided work platform, 2 steps incl. platform

Subgroup: Stairs Width (mm): 550 Depth (mm): 850 Options: Norm: EN 131

Additional specifications: type use: professional