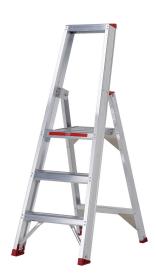

## **Product description**

De Sierra is a robust, professional stepladder. Ideal for the slightly heavier jobs at home or for professional projects. Despite the robust design the stepladder is lightweight due to the open tread profile. The solid step feet offer the necessary stability. Moreover, the antiskid profile makes sure you do not slip. the tray on the rail also gives you somewhere to store your tools.

## **Specifications**

Article arrangement: New

Version: single-sided, 3 steps incl. platform

Subgroup: Stairs Width (mm): 500 Depth (mm): 730 Options: Norm: EN 131

Height when folded (mm): 1450 Horizontal platform (mm): 700 EAN Code (Gtin) 8719424174854

Scan the QR code for more information

Type: Altrex industrial stairs

Material: aluminium Colour: alu silver Height (mm): 1440 Weight (kg) 5

Type number: 194303

Additional specifications: type use: professional