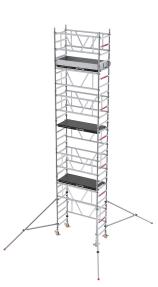

## Product description Platform type - Fiber-deck Floor area 3880x3480 mm

Safely to great heights with just one pair of hands. You quickly assemble and dismantle the MiTOWER without the help of others. This unique rolling tower is full of innovations, is compact and easy to transport. The reliable answer to the wishes of every user in every industry.

The smart design forces you to assemble the rolling tower safely. Step by step to heights of 4, 5 and 6 meters. Crossbars and a unique suspension mechanism in the platforms give you maximum grip and make it extra easy for you. Double guardrail braces, a handy claw system and double-braked wheels make the rolling tower the most stable of its kind.

## Specifications

Article arrangement: New Version: quick build Subgroup: Mobile scaffolding Width (mm): 1650 Depth (mm): 750 Weight (kg) 160 Type number: C003002 Horizontal platform (mm): 6000 EAN Code (Gtin) 8719424175523

Scan the QR code for more information

Type: Altrex mobile scaffolding Material: aluminium Colour: alu silver Height (mm): 7000 Loading capacity (kg): 480 Options: Norm: EN1004 Additional specifications: type use: professional Work height (mm): 8000