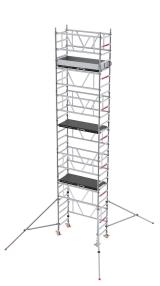

## Technical information Productnumber : 72C003014

Product description Platform type - hout Floor area 3880x3480 mm

Safely to great heights with just one pair of hands. You quickly assemble and dismantle the MiTOWER without the help of others. This unique rolling tower is full of innovations, is compact and easy to transport. The reliable answer to the wishes of every user in every industry.

The smart design forces you to assemble the rolling tower safely. Step by step to heights of 4, 5 and 6 meters. Crossbars and a unique suspension mechanism in the platforms give you maximum grip and make it extra easy for you. Double guardrail braces, a handy claw system and double-braked wheels make the rolling tower the most stable of its kind.

## Specifications

Article arrangement: New Version: quick build Subgroup: Mobile scaffolding Width (mm): 1650 Depth (mm): 750 Weight (kg) 169 Type number: C003002 Horizontal platform (mm): 6000 EAN Code (Gtin) 8719424175516

Scan the QR code for more information

Type: Altrex mobile scaffolding Material: aluminium Colour: alu silver Height (mm): 7000 Loading capacity (kg): 480 Options: Norm: EN1004 Additional specifications: type use: professional Work height (mm): 8000