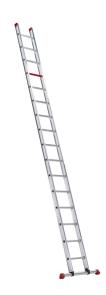

## **Product description**

The Atlas is a lightweight aluminium ladder. Idea for the construction site or workshop. The unique D-rung is secured sturdily due to its special shape. The deep standing surface provides increased comfort.

The single straight ladder is compact for storage. And easy to grab whenever you need it.

The Red Step® on your ladder/steps indicates the height at which you can safely work. In the blink of an eye, you can clearly see how high you can go.

## **Specifications**

Article arrangement: New

Version: 16 steps Subgroup: Ladders Width (mm): 375 Depth (mm): 78

Options: Norm: EN 131

Additional specifications: type use: professional

EAN Code (Gtin) 8719424174366

Scan the QR code for more information

Type: Altrex single straight ladder

Material: aluminium Colour: alu silver Height (mm): 4500 Weight (kg) 10

Type number: 111010 Work height (mm): 5400