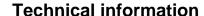

## **Product description**

The Atlas is a lightweight aluminium ladder. Idea for the construction site or workshop. The unique D-rung is secured sturdily due to its special shape. The deep standing surface provides increased comfort.

The single straight ladder is compact for storage. And easy to grab whenever you need it.

The Red Step® on your ladder/steps indicates the height at which you can safely work. In the blink of an eye, you can clearly see how high you can go.

## **Specifications**

Article arrangement: New

Version: 10 steps Subgroup: Ladders Width (mm): 375 Depth (mm): 78

Options: Norm: EN 131

Additional specifications: type use: professional

EAN Code (Gtin) 8719424174335

Scan the QR code for more information

Type: Altrex single straight ladder

Material: aluminium Colour: alu silver Height (mm): 2880 Weight (kg) 6

Type number: 111010 Work height (mm): 3850