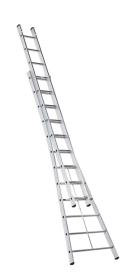

## **Product description**

Kibo push-up ladder. Lightweight ladder for professional use.

The Kibo is the professional lightweight ladder. Its light weight makes it very handy and easy to set up. The bended beams ensure that you can safely carry out your job anywhere. This ladder is equipped with a square rung tube profile, which makes it extra strong and durable in use. With the Kibo professional lightweight ladder, you can experience your guaranteed reliability and comfort, at any height. You can rely on Altrex.

This push-up ladder is available in 2-part versions with 8, 10, 12 or 14 rungs. Regardless of the compact dimensions of the ladders, with working heights up to 7.65 meters, you can achieve maximum results. The push-up ladder is multifunctional and can easily be slid upwards along the façade. Made for every job, so that you can always work safely.

## Light in weight, great in reach

Do you want your ladder to be easy to lift and to reach the highest altitudes? Then you need the Kibo push-up ladder. This ladder is remarkably light for its class, but on the other hand, it is very robust.

## Bended beams with extra-wide feet

The bended beams at the bottom of the ladder provide more stability and make it easy to place your ladder in any desired position. And, with the extra wide feet, the ladder has even more grip, giving you even more contact with the surface you are working on.

#### With the generous rung to rung distance, you reach even further

The Kibo push-up ladder has a standard rung to rung distance of 28 centimeters. This generous distance allows you to stand higher and reach further. So every job is a piece of cake!