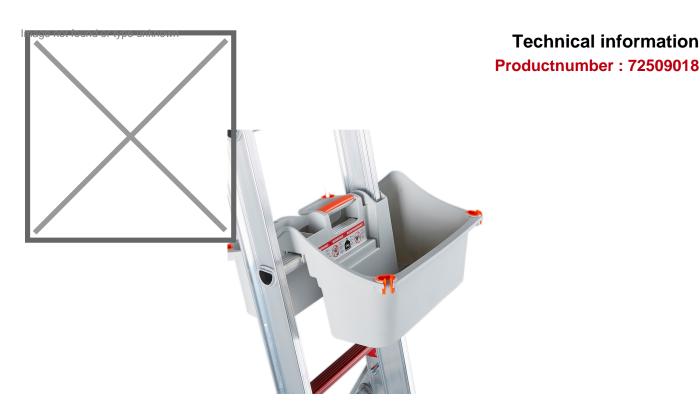

## **Product description**

LadderCaddy. A handy place for your tools

Screw, brush or battery powered drill. The LadderCaddy gives you a handy space to store all your tools. This way you always have the tool you need and prevent having to get up and down the ladder unnecessarily. Invaluable with every job.

- For small and large tools
- Light and easily to move
- Suitable for every type of ladder

## **Specifications**

Article arrangement: New Version: storage tray Subgroup: Ladders Length (mm): 220 Height (mm): 400

Additional specifications: type use: private and professional

Scan the QR code for more information

Type: Altrex accessories

Material: plastic Colour: white Width (mm): 420 Type number: 509018

EAN Code (Gtin) 8719424175448

**Technical information**