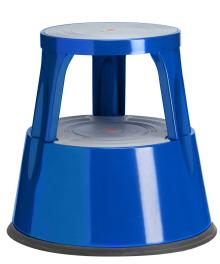

## **Product description**

- spring loaded castors that retract when weight is applied providing a safe and steady working platform.

- easy to manoeuvre.

- steel body with anti-slip ribbed treads.

## Specifications

Article arrangement: New Version: 2 steps Subgroup: Kick Stool Ral colour: 5005 Width (mm): 430 Loading capacity (kg): 150 Horizontal platform (mm): 280

Scan the QR code for more information

Type: Mobile Kick Stool steel Material: steel Colour: blue Surface treatment: powdercoating Height (mm): 410 Type number: 97-6300 EAN Code (Gtin) 8719424034691