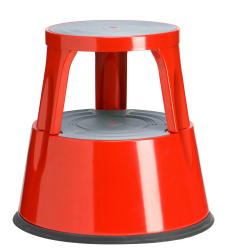

## **Product description**

- spring loaded castors that retract when weight is applied providing a safe and steady working platform.
- easy to manoeuvre.
- steel body with anti-slip ribbed treads.

## **Specifications**

Article arrangement: New

Version: 2 steps Subgroup: Kick Stool Ral colour: 3020 Width (mm): 430

Loading capacity (kg): 150 Horizontal platform (mm): 280

Scan the QR code for more information

Type: Mobile Kick Stool steel

Material: steel Colour: red

Surface treatment: powdercoating

Height (mm): 410 Type number: 97-6300

EAN Code (Gtin) 8719424034677