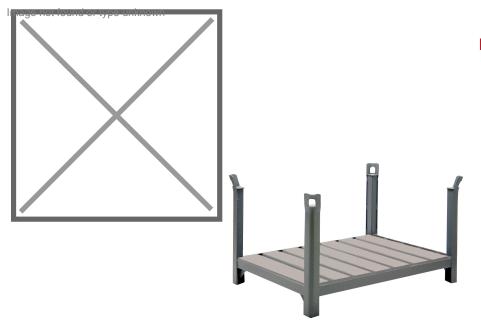

## **Product description**

Gray lacquered steel stacking box with four open side walls. The storage bin stands on four sturdy legs and is therefore easy to pick up with a forklift or pallet truck. The stacking box is also equipped with four upright corners with lifting eyes. This makes it possible to stack and lift the container.

## Specifications

Article arrangement: New Version: 4 walls open, without junction plates Walls: open Euronorm (mm): 1200 x 800 Ral colour: 7005 Length (mm): 1200 Height (mm): 670 Insertion height (mm): 100 Loading capacity (kg): 1500 Weight (kg) 48.5 Additional specifications: with hoisting eyes

Scan the QR code for more information

Type: fixed construction stacking box Material: steel Floor: profiled steel Colour: grey Surface treatment: painted Width (mm): 800 Internal height (mm): 500 Stackable height (mm): 600 Application: stacking - not certified to hoist Type number: 15-6 EAN Code (Gtin) 8719424001686