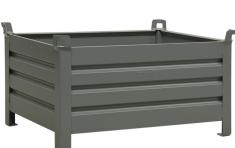

## **Product description**

Gray painted steel stacking container (1200 x 800 mm.) The stacking box stands on four feet so that the stacking boxes can be lifted with a forklift or pallet truck. The stacking box also has four raised corners with crane eyes. The maximum load capacity of the stacking box is 2,000 kg. and the maximum stacking load is 10,000 kg.

## **Specifications**

Article arrangement: New

Version: 4 sides

Walls: corrugated steel plate Euronorm (mm): 1200 x 800

Ral colour: 7005 Length (mm): 1200 Width (mm): 800 Height (mm): 670

Insertion height (mm): 100 Loading capacity (kg): 2000

Application: stacking - not certified to hoist

Stacking load (kg): 10000

Additional specifications: with hoisting eyes

Scan the QR code for more information

Type: fixed construction stacking box

Material: steel Floor: profiled steel Colour: grey

Surface treatment: painted Internal length (mm): 1140 Internal width (mm): 740 Internal height (mm): 500 Stackable height (mm): 600

Volume (ltr): 425 Weight (kg) 70 Type number: 10-2

EAN Code (Gtin) 8719424000368