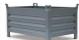

## **Product description**

Gray painted steel stacking container (1200 x 800 mm.) The stacking box stands on four feet so that the stacking boxes can be lifted with a forklift or pallet truck. The stacking box also has four raised corners with crane eyes. The maximum load capacity of the stacking box is 2,000 kg. and the maximum stacking load is 10,000 kg.

## **Specifications**

Article arrangement: New

Version: 4 sides

Walls: corrugated steel plate Euronorm (mm): 1200 x 800

Ral colour: 7005 Length (mm): 1200 Width (mm): 800 Height (mm): 670

Insertion height (mm): 100 Loading capacity (kg): 2000

Application: stacking - not certified to hoist

Stacking load (kg): 10000

Additional specifications: with hoisting eyes

Scan the QR code for more information

Type: fixed construction stacking box

Material: steel Floor: profiled steel Colour: grey

Surface treatment: painted Internal length (mm): 1140 Internal width (mm): 740 Internal height (mm): 500 Stackable height (mm): 600

Volume (ltr): 425 Weight (kg) 70 Type number: 10-2

EAN Code (Gtin) 8719424000368