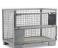

## **Product description**

Gray painted steel stacking container (1200 x 800 mm.) The stacking box stands on four feet so that the stacking boxes can be lifted with a forklift or pallet truck. The stacking box also has four raised corners with crane eyes. The maximum load capacity of the stacking box is 2,000 kg. and the maximum stacking load is 10,000 kg.

## **Specifications**

Article arrangement: New

Version: 4 sides

Walls: corrugated steel plate Euronorm (mm): 1200 x 800

Ral colour: 7005 Length (mm): 1200 Width (mm): 800 Height (mm): 670

Insertion height (mm): 100 Loading capacity (kg): 2000

Application: stacking - not certified to hoist

Stacking load (kg): 10000

Additional specifications: with hoisting eyes

Scan the QR code for more information

Type: fixed construction stacking box

Material: steel Floor: profiled steel Colour: grey

Surface treatment: painted Internal length (mm): 1140 Internal width (mm): 740 Internal height (mm): 500 Stackable height (mm): 600

Volume (ltr): 425 Weight (kg) 70 Type number: 10-2

EAN Code (Gtin) 8719424000368