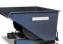

## **Product description**

Gray painted steel stacking container (1200 x 800 mm.) The stacking box stands on four feet so that the stacking boxes can be lifted with a forklift or pallet truck. The stacking box also has four raised corners with crane eyes. The maximum load capacity of the stacking box is 2,000 kg. and the maximum stacking load is 10,000 kg.

## **Specifications**

Article arrangement: New

Version: 4 sides

Walls: corrugated steel plate Euronorm (mm): 1200 x 800

Ral colour: 7005 Length (mm): 1200 Width (mm): 800 Height (mm): 670

Insertion height (mm): 100 Loading capacity (kg): 2000

Application: stacking - not certified to hoist

Stacking load (kg): 10000

Additional specifications: with hoisting eyes

Scan the QR code for more information

Type: fixed construction stacking box

Material: steel Floor: profiled steel Colour: grey

Surface treatment: painted Internal length (mm): 1140 Internal width (mm): 740 Internal height (mm): 500 Stackable height (mm): 600

Volume (ltr): 425 Weight (kg) 70 Type number: 10-2

EAN Code (Gtin) 8719424000368