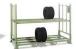

## **Product description**

Gray painted steel stacking container (1200 x 800 mm.) The stacking box stands on four feet so that the stacking boxes can be lifted with a forklift or pallet truck. The stacking box also has four raised corners with crane eyes. The maximum load capacity of the stacking box is 2,000 kg. and the maximum stacking load is 10,000 kg.

## **Specifications**

Article arrangement: New

Version: 4 sides

Walls: corrugated steel plate Euronorm (mm): 1200 x 800

Ral colour: 7005 Length (mm): 1200 Width (mm): 800 Height (mm): 670

Insertion height (mm): 100 Loading capacity (kg): 2000