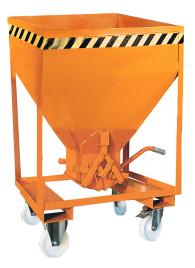

## **Product description**

The solution for controlled discharge of fine-graned bulk materials

- slide closure with a special seal on the hopper floor, for manual use, opening 300 x 300 mm
- frame made of steel tubing
- hopper made of steel plating with reinforced edging

## Specifications

Article arrangement: New

Version: with insertion brackets 175\*65 mm, wheels + push bracket

Wheels back: 2 bearing wheels, polyamide, 180 mm Ral colour: 2000 Length (mm): 1115 Height (mm): 1300 Weight (kg) 123 Type number: 25SRE EAN Code (Gtin) 8719424003666 mm Wheels front: 2 caster wheels, polyamide • 180 mm, 1 wheel with brake Colour: orange Surface treatment: painted Width (mm): 780 Volume (ltr): 375 Options: funnel arm: 1010\*780\*1000 mm Additional specifications: funnel of steel plate with reinforcement

Type: silo containers special manually operated scissor lock 300\*300