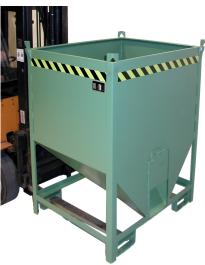

## **Product description**

For separated storage and commissioning of bulk materials

- hopper made of steel sheeting with reinforced edging
- angle of inclination (floor) 30°
- basic frame with fork sleeves
- can be secured to prevent slipping and unintentional emptying

## **Specifications**

Article arrangement: New Type: silo containers angle of inclination (floor) 30°

Version: with a sliding closure at the front, manually operatd, 250\*250 Colour: orange

mm

Ral colour: 2000 Surface treatment: painted

Length (mm): 1000 Width (mm): 1200
Height (mm): 1495 Loading capacity (kg): 1500

Volume (ltr): 1000 Application: stacking - not certified to hoist
Weight (kg) 130 Options: among each other 3-times stackable