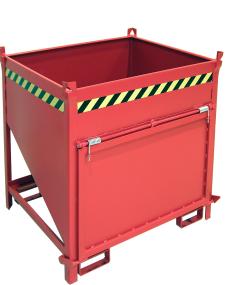

## **Product description**

For separated storage and commissioning of bulk materials

- hopper made of steel sheeting with reinforced edging
- angle of inclination (floor) 30°
- basic frame with fork sleeves
- can be secured to prevent slipping and unintentional emptying

## Specifications

Article arrangement: New Version: cover at the frond, 1050\*650 mm Ral colour: 2000 Length (mm): 1000 Height (mm): 935 Volume (Itr): 500 Weight (kg) 103 Type number: 25SGK EAN Code (Gtin) 8719424003482

Scan the QR code for more information

Type: silo containers angle of inclination (floor) 30° Colour: orange Surface treatment: painted Width (mm): 1200 Loading capacity (kg): 750 Application: stacking - not certified to hoist Options: among each other 3-times stackable Additional specifications: funnel of steel plate with reinforcement