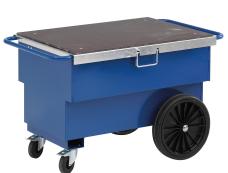

## **Product description**

Tool trolley with lots of storage space. The lid can function as a work surface and is equipped with a sturdy sliding latch.

1.5 mm powder coated steel sheet - volume 300 L

Cover made of 2 mm aluzinc sheet steel and 10 mm laminated sheet, with fittings

Sturdy sliding latch, lockable with padlock (not supplied)

Internal dimensions top 995 x 620 x 275 mm

Internal dimensions bottom 995 x 480 x 240 mm

2 rubber wheels with plastic rims 400 x 125 mm and 2 swivel castors with brake 125 mm

Capacity: 400 kg

## **Specifications**

Article arrangement: New

Version: on wheels

Colour: blue

Length (mm): 1260 Width (mm): 760 Height (mm): 720

Loading capacity (kg): 400

Weight (kg) 68

EAN Code (Gtin) 8719424034295

Type: tools safety box

Material: steel

Surface treatment: powdercoating

Internal length (mm): 995 Internal width (mm): 620 Internal height (mm): 515

Volume (Itr): 300

Type number: 96-km9199

Scan the QR code for more information